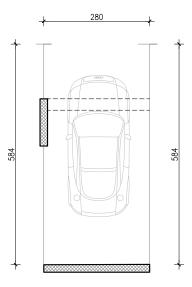

20,13m²





20,13m²



ulaz A



17,57m²



B zelu

J ZEIN

ulaz A



16,84m²

<u>5</u>m

1

T



0

1

8 zein

J ZEIN

ulaz A



16,75m²



B zelu

J ZEIN

0 | 1 | |

ulaz A



16,87m²



B zelu

J ZEIN

0 <u>1 | 5</u>m

ulaz A



17,59m²

<u>5</u>m

1

T



0

1

B zelu

J ZEIN

ulaz A



16,90 m²

5|m

1

Т



0

1

8 zein

ulaz A



16,90 m²



8 zein

Ulaz C

0 1 | |



420

≁

<u>+ 100</u> +

5 m

ulaz A



18,86 m²



B zelu

J ZEIN

0 1 | |

ulaz A



18,11m²



B zelu

J ZEIN

<u></u>

0 | 1 | |

ulaz A



17,48m²



B zein

J ZEIN

0 | 1 | |

5|m

ulaz A



17,18 m²



B zelu

Ulaz C

0 1 | |

 $(\mathbf{T})$ 

5|m

ulaz A

GARAŽA -1 GPM 15

15,15m²



B zein

J ZEIN

0|<u>1||5</u>|m

ulaz A



16,23m²



B zein

ulaz A



16,96m²

5|m

1

1

0 1

1



B zelu

ulaz A

GARAŽA -1 GPM 18

20,39m²



8 zein



ulaz A

GARAŽA -1 GPM 19

17,70 m²



B zein

J ZEIN





16,87m²