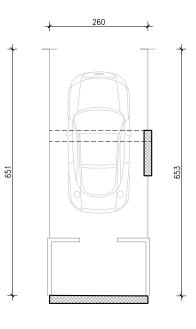

0 1 | |

 $(\mathbf{T})$ 

5|m

ulaz A

GARAŽA -1 GPM 15

15,15m²

B zein

J ZEIN