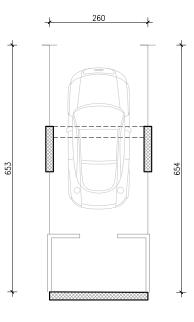

0 1 | |

 $(\mathbf{T})$ 

5|m

ulaz A

GARAŽA -1 GPM 15

15,15m²

B zein

J ZEIN