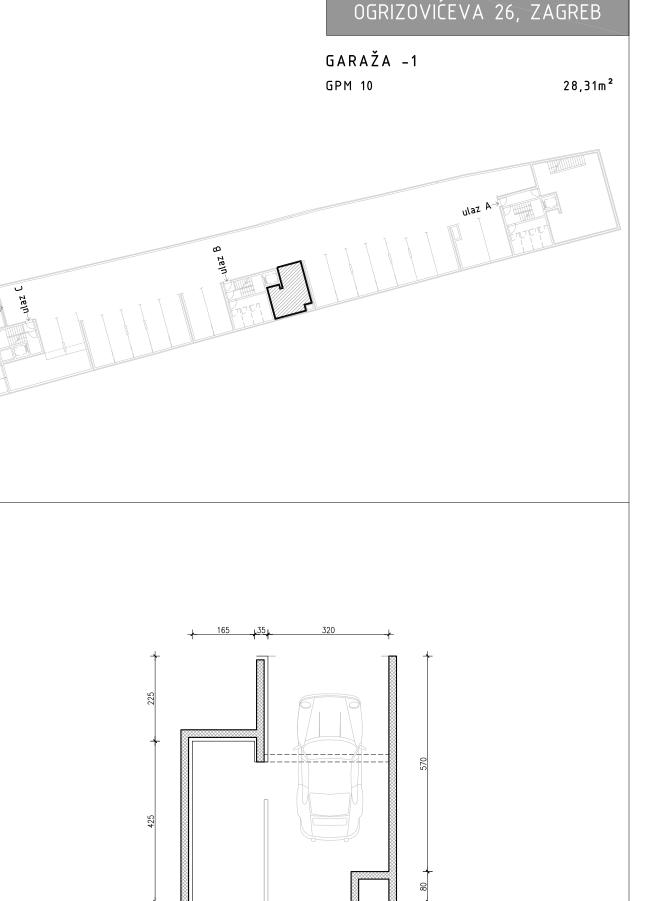

20,13m²





20,13m²



ulaz A



17,57m²



B zelu

J ZEIN

ulaz A



16,84m²

<u>5</u>m

1

T



0

1

8 zein

J ZEIN

ulaz A



16,75m²



B zelu

J ZEIN

0 | 1 | |

ulaz A



16,87m²



B zelu

J ZEIN

0 <u>1 | 5</u>m

ulaz A



17,59m²

<u>5</u>m

1

T



0

1

B zelu

J ZEIN

ulaz A



16,90 m²

5|m

1

Т



0

1

8 zein

ulaz A



16,90 m²



8 zein

Ulaz C

0 1 | |



420

≁

<u>+ 100</u> +

5 m

ulaz A



18,86 m²



B zelu

J ZEIN

0 1 | |

ulaz A



18,11m²



B zelu

J ZEIN

<u></u>

0 | 1 | |

ulaz A



17,48m²



B zein

J ZEIN

0 | 1 | |

5|m

ulaz A



17,18 m²



B zelu

Ulaz C

0 1 | |

 $(\mathbf{T})$ 

5|m

ulaz A

GARAŽA -1 GPM 15

15,15m²



B zein

J ZEIN

0|<u>1||5</u>|m

ulaz A



16,23m²



B zein

ulaz A



16,96m²

5|m

1

1

0 1

1



B zelu

ulaz A

GARAŽA -1 GPM 18

20,39m²



8 zein



ulaz A

GARAŽA -1 GPM 19

17,70 m²



B zein

J ZEIN





16,87m²