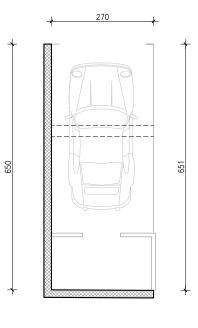

0 1 | |

 $(\mathbf{T})$ 

5|m

ulaz A

GARAŽA -1 GPM 15

15,15m²

B zein

J ZEIN