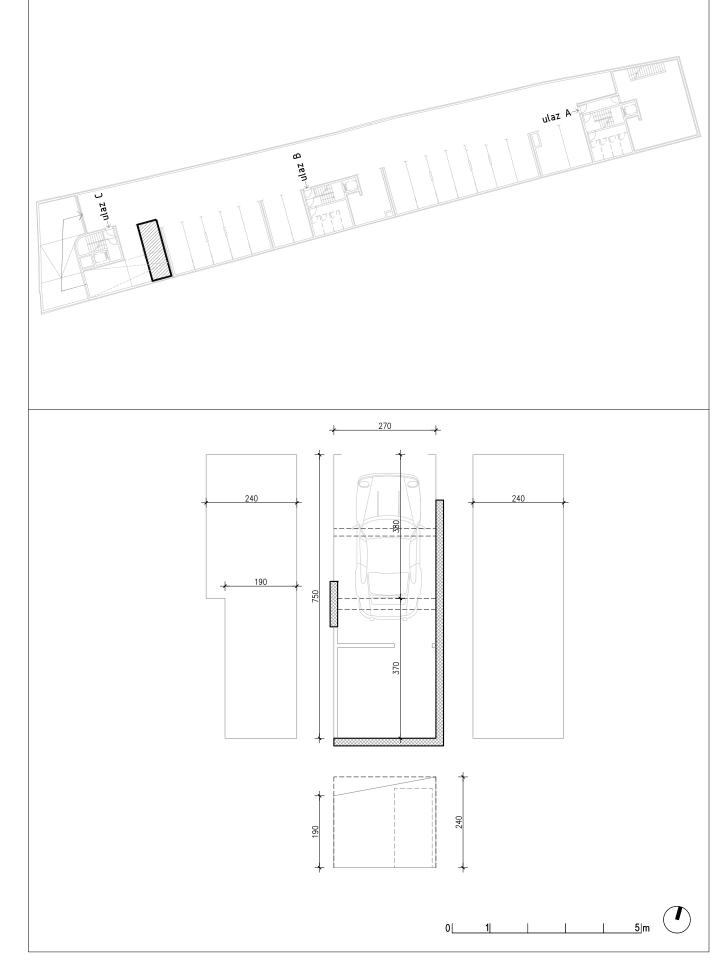

20,13m²





20,13m²



ulaz A



17,57m²



B zelu

J ZEIN

ulaz A



16,84m²

<u>5</u>m

1

T



0

1

8 zein

J ZEIN

ulaz A



16,75m²



B zelu

J ZEIN

0 | 1 | |

ulaz A



16,87m²



B zelu

J ZEIN

0 <u>1 | 5</u>m

ulaz A



17,59m²

<u>5</u>m

1

T



0

1

B zelu

J ZEIN

ulaz A



16,90 m²

5|m

1

Т



0

1

8 zein

ulaz A



16,90 m²



8 zein

Ulaz C

0 1 | |



420

≁

<u>+ 100</u> +

5 m

ulaz A



18,86 m²



B zelu

J ZEIN

0 1 | |

ulaz A



18,11m²



B zelu

J ZEIN

<u></u>

0 | 1 | |

ulaz A



17,48m²



B zein

J ZEIN

0 | 1 | |

5|m

ulaz A



17,18 m²



B zelu

Ulaz C

0 1 | |

 $(\mathbf{T})$ 

5|m

ulaz A

GARAŽA -1 GPM 15

15,15m²



B zein

J ZEIN

0|<u>1||5</u>|m

ulaz A



16,23m²



B zein

ulaz A



16,96m²

5|m

1

1

0 1

1



B zelu

ulaz A

GARAŽA -1 GPM 18

20,39m²



8 z