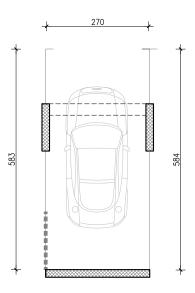

20,13m²





20,13m²



ulaz A



17,57m²



B zelu

J ZEIN

ulaz A



16,84m²

<u>5</u>m

1

T



0

1

8 zein

J ZEIN

ulaz A



16,75m²



B zelu

J ZEIN

0 | 1 | |

ulaz A



16,87m²



B zelu

J ZEIN

0 <u>1 | 5</u>m

ulaz A



17,59m²

<u>5</u>m

1

T



0

1

B zelu

J ZEIN

ulaz A



16,90 m²

5|m

1

Т



0

1

8 zein

ulaz A



16,90 m²



8 zein

Ulaz C

0 1 | |



420

≁

<u>+ 100</u> +

5 m

ulaz A



18,86 m²



B zelu

J ZEIN

0 1 | |

ulaz A



18,11m²



B zelu

J ZEIN

<u></u>

0 | 1 | |

ulaz A



17,48m²



B zein

J ZEIN

0 | 1 | |

5|m

ulaz A



17,18 m²



B zelu

Ulaz C

0 1 | |

 $(\mathbf{T})$ 

5|m

ulaz A

GARAŽA -1 GPM 15

15,15m²



B zein

J ZEIN

0|<u>1||5</u>|m

ulaz A



16,23m²



B zein

ulaz A



16,96m²

5|m

1

1

0 1

1



B zelu

ulaz A

GARAŽA -1 GPM 18

20,39m²



8 zein



ulaz A

GARAŽA -1 GPM 19

17,70 m²



B zein

J ZEIN





16,87m²