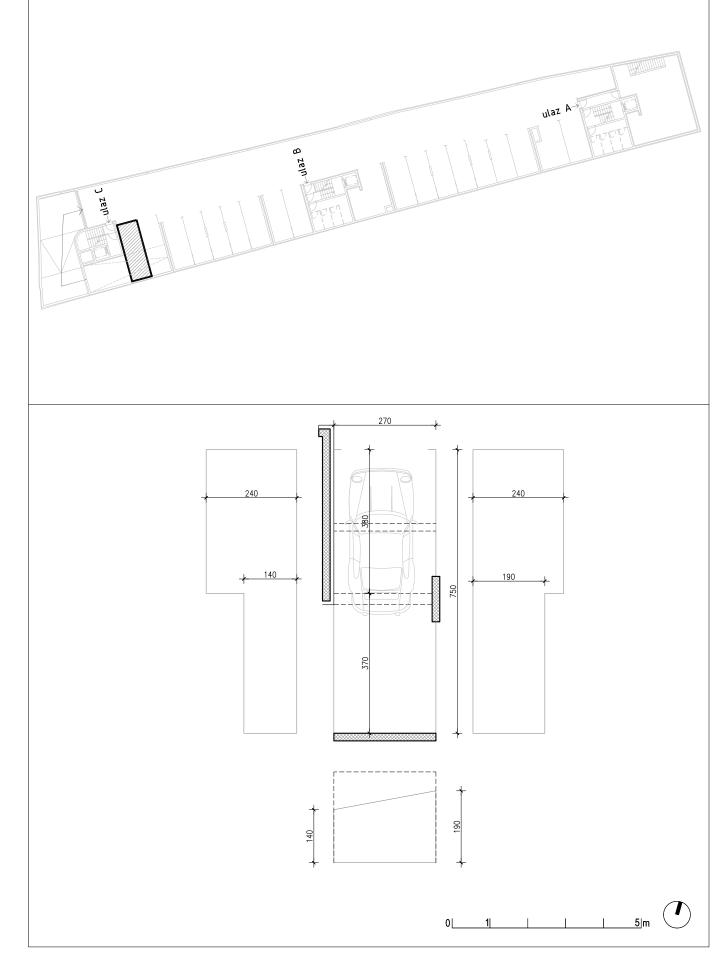

20,13m²





20,13m²



ulaz A



17,57m²



B zelu

J ZEIN

ulaz A



16,84m²

<u>5</u>m

1

T



0

1

8 zein

J ZEIN

ulaz A



16,75m²



B zelu

J ZEIN

0 | 1 | |

ulaz A



16,87m²



B zelu

J ZEIN

0 <u>1 | 5</u>m

ulaz A



17,59m²

<u>5</u>m

1

T



0

1

B zelu

J ZEIN

ulaz A



16,90 m²

5|m

1

Т



0

1

8 zein

ulaz A



16,90 m²



8 zein

Ulaz C

0 1 | |



420

≁

<u>+ 100</u> +

5 m

ulaz A



18,86 m²



B zelu

J ZEIN

0 1 | |

ulaz A



18,11m²



B zelu

J ZEIN

<u></u>

0 | 1 | |

ulaz A



17,48m²



B zein

J ZEIN

0 | 1 | |

5|m

ulaz A



17,18 m²



B zelu

Ulaz C

0 1 | |

 $(\mathbf{T})$ 

5|m

ulaz A

GARAŽA -1 GPM 15

15,15m²



B zein

J ZEIN

0|<u>1||5</u>|m

ulaz A



16,23m²



B zein

ulaz A



16,96m²

5|m

1

1

0 1

1



B zelu

ulaz A

GARAŽA -1 GPM 18

2