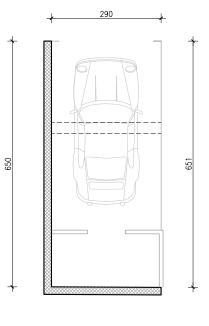

20,13m²





20,13m²



ulaz A



17,57m²



B zelu

J ZEIN

ulaz A



16,84m²

<u>5</u>m

1

T



0

1

8 zein

J ZEIN

ulaz A



16,75m²



B zelu

J ZEIN

0 | 1 | |

ulaz A



16,87m²



B zelu

J ZEIN

0 <u>1 | 5</u>m

ulaz A



17,59m²

<u>5</u>m

1

T



0

1

B zelu

J ZEIN

ulaz A



16,90 m²

5|m

1

Т



0

1

8 zein

ulaz A



16,90 m²



8 zein

Ulaz C

0 1 | |



420

≁

<u>+ 100</u> +

5 m

ulaz A



18,86 m²



B zelu

J ZEIN

0 1 | |

ulaz A



18,11m²



B zelu

J ZEIN

<u></u>

0 | 1 | |

ulaz A



17,48m²



B zein

J ZEIN

0 | 1 | |

5|m

ulaz A



17,18 m²



B zelu

Ulaz C

0 1 | |

 $(\mathbf{T})$ 

5|m

ulaz A

GARAŽA -1 GPM 15

15,15m²



B zein

J ZEIN

0|<u>1||5</u>|m

ulaz A



16,23m²



B zein

ulaz A



16,96m²

5|m

1

1

0 1

1



B zelu

ulaz A

GARAŽA -1 GPM 18

20,39m²



8 zein



ulaz A

GARAŽA -1 GPM 19

17,70 m²



B zein

J ZEIN





16,87m²