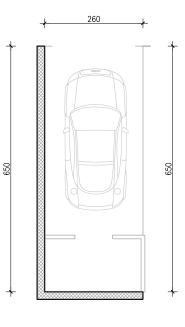

20,13m²





20,13m²



ulaz A



17,57m²



B zelu

J ZEIN

ulaz A



16,84m²

<u>5</u>m

1

T



0

1

8 zein

J ZEIN

ulaz A



16,75m²



B zelu

J ZEIN

0 | 1 | |

ulaz A



16,87m²



B zelu

J ZEIN

0 <u>1 | 5</u>m

ulaz A



17,59m²

<u>5</u>m

1

T



0

1

B zelu

J ZEIN

ulaz A



16,90 m²

5|m

1

Т



0

1

8 zein

ulaz A



16,90 m²



8 zein

Ulaz C

0 1 | |



420

≁

<u>+ 100</u> +

5 m

ulaz A



18,86 m²



B zelu

J ZEIN

0 1 | |

ulaz A



18,11m²



B zelu

J ZEIN

<u></u>

0 | 1 | |

ulaz A



17,48m²



B zein

J ZEIN

0 | 1 | |

5|m

ulaz A



17,18 m²



B zelu

Ulaz C

0 1 | |

 $(\mathbf{T})$ 

5|m

ulaz A

GARAŽA -1 GPM 15

15,15m²



B zein

J ZEIN

0|<u>1||5</u>|m

ulaz A



16,23m²



B zein

ulaz A



16,96m²

5|m

1

1

0 1

1



B zelu

ulaz A

GARAŽA -1 GPM 18

20,39m²



8 zein



ulaz A

GARAŽA -1 GPM 19

17,70 m²



B zein

J ZEIN





16,87m²