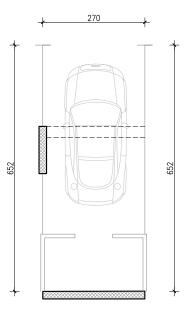

20,13m²





20,13m²



ulaz A



17,57m²



B zelu

J ZEIN

ulaz A



16,84m²

<u>5</u>m

1

T



0

1

8 zein

J ZEIN

ulaz A



16,75m²



B zelu

J ZEIN

0 | 1 | |

ulaz A



16,87m²



B zelu

J ZEIN

0 <u>1 | 5</u>m

ulaz A



17,59m²

<u>5</u>m

1

T



0

1

B zelu

J ZEIN

ulaz A



16,90 m²

5|m

1

Т



0

1

8 zein

ulaz A



16,90 m²



8 zein

Ulaz C

0 1 | |



420

≁

<u>+ 100</u> +

5 m

ulaz A



18,86 m²



B zelu

J ZEIN

0 1 | |

ulaz A



18,11m²



B zelu

J ZEIN

<u></u>

0 | 1 | |

ulaz A



17,48m²



B zein

J ZEIN

0 | 1 | |

5|m

ulaz A



17,18 m²



B zelu

Ulaz C

0 1 | |

 $(\mathbf{T})$ 

5|m

ulaz A

GARAŽA -1 GPM 15

15,15m²



B zein

J ZEIN

0|<u>1||5</u>|m

ulaz A



16,23m²



B zein

ulaz A



16,96m²

5|m

1

1

0 1

1



B zelu

ulaz A

GARAŽA -1 GPM 18

20,39m²



8 zein



ulaz A

GARAŽA -1 GPM 19

17,70 m²



B zein

J ZEIN





16,87m²