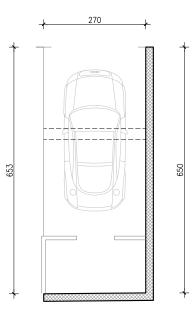

20,13m²





20,13m²



ulaz A



17,57m²



B zelu

J ZEIN

ulaz A



16,84m²

<u>5</u>m

1

T



0

1

8 zein

J ZEIN

ulaz A



16,75m²



B zelu

J ZEIN

0 | 1 | |

ulaz A



16,87m²



B zelu

J ZEIN

0 <u>1 | 5</u>m

ulaz A



17,59m²

<u>5</u>m

1

T



0

1

B zelu

J ZEIN

ulaz A



16,90 m²

5|m

1

Т



0

1

8 zein

ulaz A



16,90 m²



8 zein

Ulaz C

0 1 | |



420

≁

<u>+ 100</u> +

5 m

ulaz A



18,86 m²



B zelu

J ZEIN

0 1 | |

ulaz A



18,11m²



B zelu

J ZEIN

<u></u>

0 | 1 | |

ulaz A



17,48m²



B zein

J ZEIN

0 | 1 | |

5|m

ulaz A



17,18 m²



B zelu

Ulaz C

0 1 | |

 $(\mathbf{T})$ 

5|m

ulaz A

GARAŽA -1 GPM 15

15,15m²



B zein

J ZEIN

0|<u>1||5</u>|m

ulaz A



16,23m²



B zein

ulaz A



16,96m²

5|m

1

1

0 1

1



B zelu

ulaz A

GARAŽA -1 GPM 18

20,39m²



8 zein



ulaz A

GARAŽA -1 GPM 19

17,70 m²



B zein

J ZEIN





16,87m²