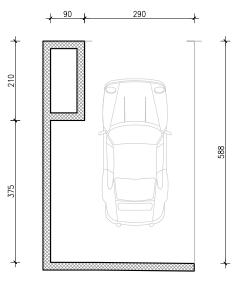

3m²



ulaz A



17,57m²



B zelu

J ZEIN

ulaz A



16,84m²

<u>5</u>m

1

T



0

1

8 zein

J ZEIN

ulaz A



16,75m²



B zelu

J ZEIN

0 | 1 | |

ulaz A



16,87m²



B zelu

J ZEIN

0 <u>1 | 5</u>m

ulaz A



17,59m²

<u>5</u>m

1

T



0

1

B zelu

J ZEIN

ulaz A



16,90 m²

5|m

1

Т



0

1

8 zein

ulaz A



16,90 m²



8 zein

Ulaz C

0 1 | |



420

≁

<u>+ 100</u> +

5 m

ulaz A



18,86 m²



B zelu

J ZEIN

0 1 | |

ulaz A



18,11m²



B zelu

J ZEIN

<u></u>

0 | 1 | |

ulaz A



17,48m²



B zein

J ZEIN

0 | 1 | |

5|m

ulaz A



17,18 m²



B zelu

Ulaz C

0 1 | |

 $(\mathbf{T})$ 

5|m

ulaz A

GARAŽA -1 GPM 15

15,15m²



B zein

J ZEIN

0|<u>1||5</u>|m

ulaz A



16,23m²



B zein

ulaz A



16,96m²

5|m

1

1

0 1

1



B zelu

ulaz A

GARAŽA -1 GPM 18

20,39m²



8 zein



ulaz A

GARAŽA -1 GPM 19

17,70 m²



B zein

J ZEIN





16,87m²