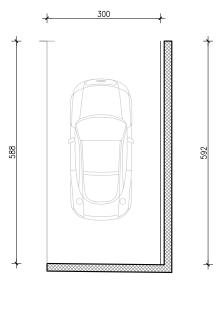

A



16,84m²

<u>5</u>m

1

T



0

1

8 zein

J ZEIN

ulaz A



16,75m²



B zelu

J ZEIN

0 | 1 | |

ulaz A



16,87m²



B zelu

J ZEIN

0 <u>1 | 5</u>m

ulaz A



17,59m²

<u>5</u>m

1

T



0

1

B zelu

J ZEIN

ulaz A



16,90 m²

5|m

1

Т



0

1

8 zein

ulaz A



16,90 m²



8 zein

Ulaz C

0 1 | |



420

≁

<u>+ 100</u> +

5 m

ulaz A



18,86 m²



B zelu

J ZEIN

0 1 | |

ulaz A



18,11m²



B zelu

J ZEIN

<u></u>

0 | 1 | |

ulaz A



17,48m²



B zein

J ZEIN

0 | 1 | |

5|m

ulaz A



17,18 m²



B zelu

Ulaz C

0 1 | |

 $(\mathbf{T})$ 

5|m

ulaz A

GARAŽA -1 GPM 15

15,15m²



B zein

J ZEIN

0|<u>1||5</u>|m

ulaz A



16,23m²



B zein

ulaz A



16,96m²

5|m

1

1

0 1

1



B zelu

ulaz A

GARAŽA -1 GPM 18

20,39m²



8 zein



ulaz A

GARAŽA -1 GPM 19

17,70 m²



B zein

J ZEIN





16,87m²