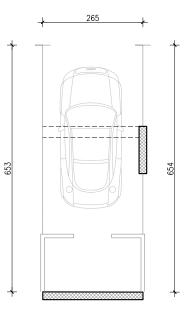

20,13m²





20,13m²



ulaz A



17,57m²



B zelu

J ZEIN

ulaz A



16,84m²

<u>5</u>m

1

T



0

1

8 zein

J ZEIN

ulaz A



16,75m²



B zelu

J ZEIN

0 | 1 | |

ulaz A



16,87m²



B zelu

J ZEIN

0 <u>1 | 5</u>m

ulaz A



17,59m²

<u>5</u>m

1

T



0

1

B zelu

J ZEIN

ulaz A



16,90 m²

5|m

1

Т



0

1

8 zein

ulaz A



16,90 m²



8 zein

Ulaz C

0 1 | |



420

≁

<u>+ 100</u> +

5 m

ulaz A



18,86 m²



B zelu

J ZEIN

0 1 | |

ulaz A



18,11m²



B zelu

J ZEIN

<u></u>

0 | 1 | |

ulaz A



17,48m²



B zein

J ZEIN

0 | 1 | |

5|m

ulaz A



17,18 m²



B zelu

Ulaz C

0 1 | |

 $(\mathbf{T})$ 

5|m

ulaz A

GARAŽA -1 GPM 15

15,15m²



B zein

J ZEIN

0|<u>1||5</u>|m

ulaz A



16,23m²



B zein

ulaz A



16,96m²

5|m

1

1

0 1

1



B zelu

ulaz A

GARAŽA -1 GPM 18

20,39m²



8 zein



ulaz A

GARAŽA -1 GPM 19

17,70 m²



B zein

J ZEIN





16,87m²