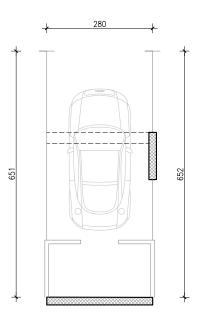

0 1 | |

 $(\mathbf{T})$ 

5|m

ulaz A

GARAŽA -1 GPM 15

15,15m²

B zein

J ZEIN