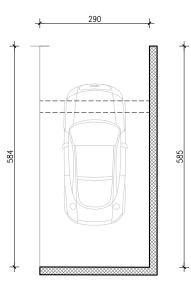

20,13m²





20,13m²



ulaz A



17,57m²



B zelu

J ZEIN

ulaz A



16,84m²

<u>5</u>m

1

T



0

1

8 zein

J ZEIN

ulaz A



16,75m²



B zelu

J ZEIN

0 | 1 | |

ulaz A



16,87m²



B zelu

J ZEIN

0 <u>1 | 5</u>m

ulaz A



17,59m²

<u>5</u>m

1

T



0

1

B zelu

J ZEIN

ulaz A



16,90 m²

5|m

1

Т



0

1

8 zein

ulaz A



16,90 m²



8 zein

Ulaz C

0 1 | |



420

≁

<u>+ 100</u> +

5 m

ulaz A



18,86 m²



B zelu

J ZEIN

0 1 | |

ulaz A



18,11m²



B zelu

J ZEIN

<u></u>

0 | 1 | |

ulaz A



17,48m²



B zein

J ZEIN

0 | 1 | |

5|m

ulaz A



17,18 m²



B zelu

Ulaz C

0 1 | |

 $(\mathbf{T})$ 

5|m

ulaz A

GARAŽA -1 GPM 15

15,15m²



B zein

J ZEIN

0|<u>1||5</u>|m

ulaz A



16,23m²



B zein

ulaz A



16,96m²

5|m

1

1

0 1

1



B zelu

ulaz A

GARAŽA -1 GPM 18

20,39m²



8 zein



ulaz A

GARAŽA -1 GPM 19

17,70 m²



B zein

J ZEIN





16,87m²