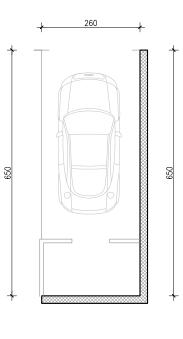

20,13m²





20,13m²



ulaz A



17,57m²



B zelu

J ZEIN

ulaz A



16,84m²

<u>5</u>m

1

T



0

1

8 zein

J ZEIN

ulaz A



16,75m²



B zelu

J ZEIN

0 | 1 | |

ulaz A



16,87m²



B zelu

J ZEIN

0 <u>1 | 5</u>m

ulaz A



17,59m²

<u>5</u>m

1

T



0

1

B zelu

J ZEIN

ulaz A



16,90 m²

5|m

1

Т



0

1

8 zein

ulaz A



16,90 m²



8 zein

Ulaz C

0 1 | |



420

≁

<u>+ 100</u> +

5 m

ulaz A



18,86 m²



B zelu

J ZEIN

0 1 | |

ulaz A



18,11m²



B zelu

J ZEIN

<u></u>

0 | 1 | |

ulaz A



17,48m²



B zein

J ZEIN

0 | 1 | |

5|m

ulaz A



17,18 m²



B zelu

Ulaz C

0 1 | |

 $(\mathbf{T})$ 

5|m

ulaz A

GARAŽA -1 GPM 15

15,15m²



B zein

J ZEIN

0|<u>1||5</u>|m

ulaz A



16,23m²



B zein

ulaz A



16,96m²

5|m

1

1

0 1

1



B zelu

ulaz A

GARAŽA -1 GPM 18

20,39m²



8 zein



ulaz A

GARAŽA -1 GPM 19

17,70 m²



B zein

J ZEIN





16,87m²