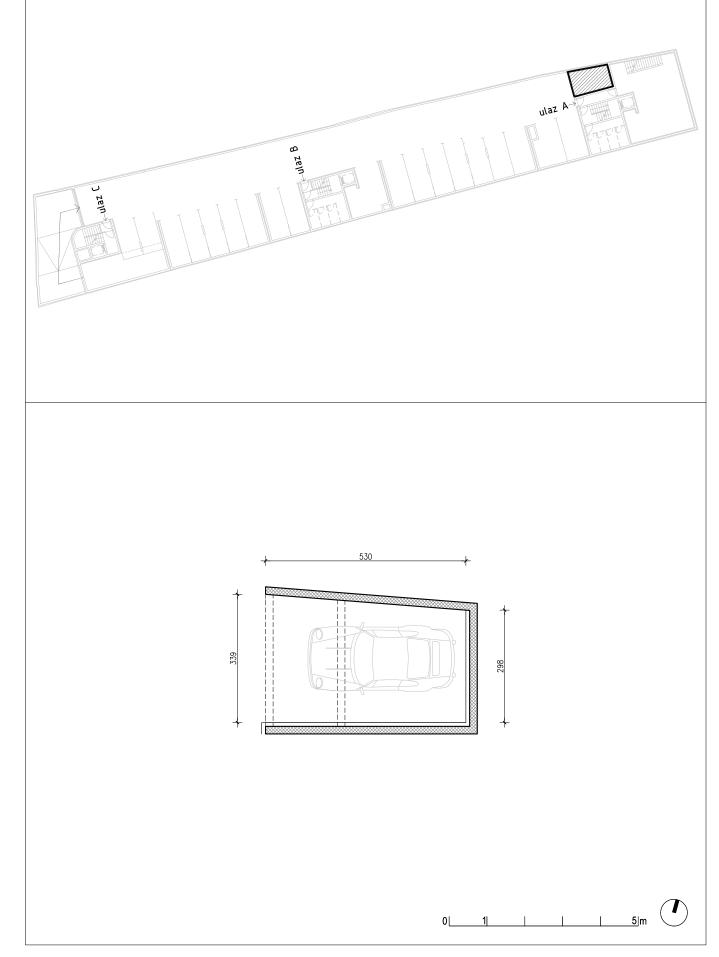

0

1

8 zein

J ZEIN

ulaz A



16,75m²



B zelu

J ZEIN

0 | 1 | |

ulaz A



16,87m²



B zelu

J ZEIN

0 <u>1 | 5</u>m

ulaz A



17,59m²

<u>5</u>m

1

T



0

1

B zelu

J ZEIN

ulaz A



16,90 m²

5|m

1

Т



0

1

8 zein

ulaz A



16,90 m²



8 zein

Ulaz C

0 1 | |



420

≁

<u>+ 100</u> +

5 m

ulaz A



18,86 m²



B zelu

J ZEIN

0 1 | |

ulaz A



18,11m²



B zelu

J ZEIN

<u></u>

0 | 1 | |

ulaz A



17,48m²



B zein

J ZEIN

0 | 1 | |

5|m

ulaz A



17,18 m²



B zelu

Ulaz C

0 1 | |

 $(\mathbf{T})$ 

5|m

ulaz A

GARAŽA -1 GPM 15

15,15m²



B zein

J ZEIN

0|<u>1||5</u>|m

ulaz A



16,23m²



B zein

ulaz A



16,96m²

5|m

1

1

0 1

1



B zelu

ulaz A

GARAŽA -1 GPM 18

20,39m²



8 zein



ulaz A

GARAŽA -1 GPM 19

17,70 m²



B zein

J ZEIN





16,87m²