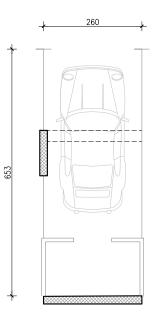

0 1 | |

 $(\mathbf{T})$ 

5|m

ulaz A

GARAŽA -1 GPM 15

15,15m²

B zein

J ZEIN